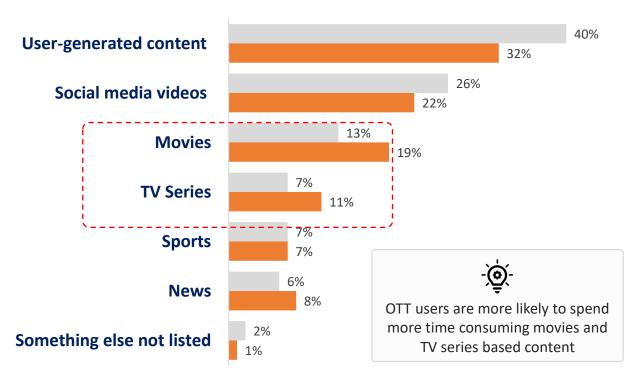

#### Time spent watching different types of video content

after 1 hour of Movies

after 1 hour of TV