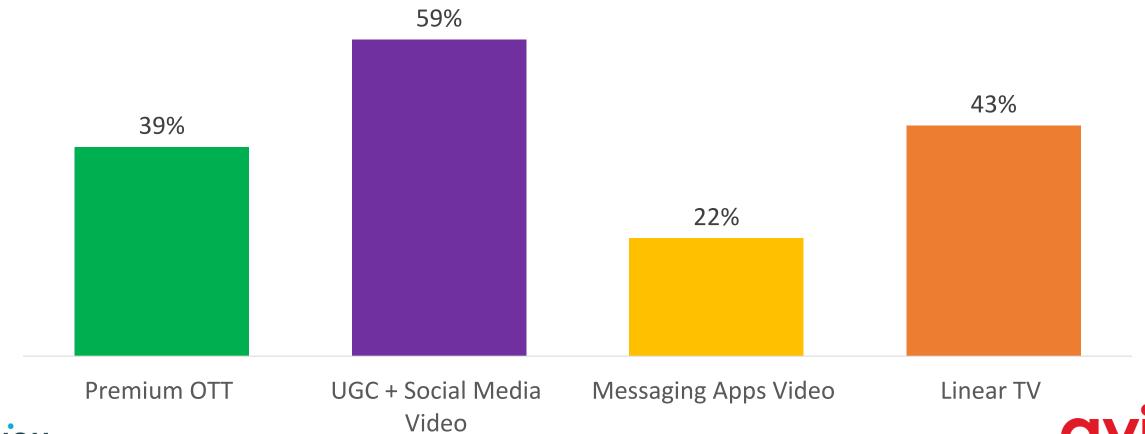

#### Sample Size

N=,1000 samples



#### **Audience**

Representative of Indonesian resident population of adults aged 16 and above. Quotas set for age and gender



Services covered by the research:

#### **Premium OTT**

Disney+ Hotstar

**HBO** Go

iFlix

iQIYI

Metro TV Online

Netflix

RCTI+

**TVRI Online** 

Vidio

Vision+

Viu

WeTV

#### **Social Media & Video Sharing**

Facebook

Instagram

SnackVideo

Snapchat

Telegram

TikTok

**Twitch** 

**Twitter** 

Vimeo

WhatsApp

YouTube



## Video platforms used regularly - All respondents





### **Offers Best Quality Content**









#### Feel Most Immersed While Watching







# Highest levels of attention







## Most Likely to Recommend







#### Most Likely to Notice Advertising









#### Ads Feel Too Intrusive







### **Highest Quality Ads**







#### Platforms Consumers Would Give Up First

Premium OTT UGC

0.1%

milieu



Social media video Messaging Scheduled linear



# Indonesia In View 31 Aug 2023 | Park Hyatu, Jakarta Www.avia.org

#### **Emotions felt after 1 hour of watching TV**













# Indonesia In View 31 Aug 2023 Park Hyatt, Jakarta www.avia.erg

#### **Emotions felt after 1 hour of watching Movies**









#### Time spent watching different types of video content







after 1 hour of Movies

after 1 hour of TV





# Premium OTT – Building its Rightful Place in the Digital Market

A Research Study in Indonesia

**Supported By:** 

Magnite