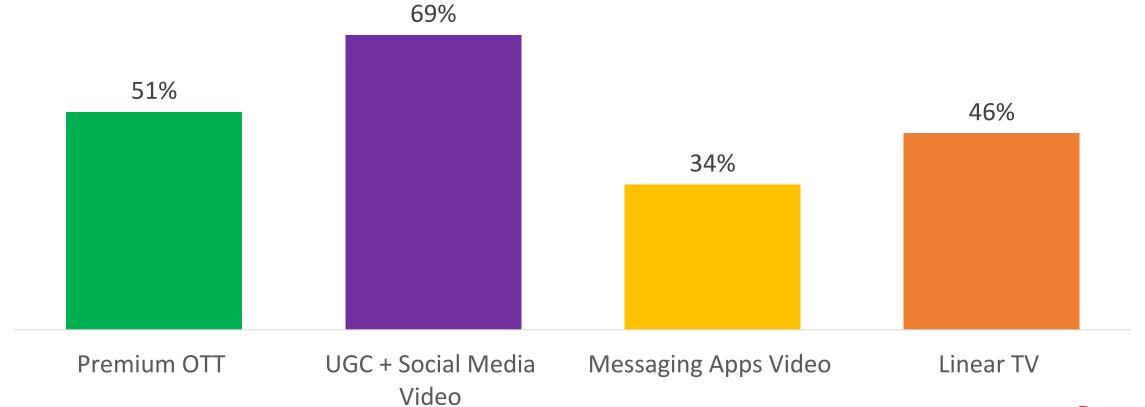

at 95% confidence
- Data collected in August 2023



#### Methodology

Online research via Milieu's proprietary panel



#### Sample Size

N=,1000 samples



#### **Audience**

Representative of Indonesian resident population of adults aged 16 and above. Quotas set for age and gender



Services covered by the research:

#### **Premium OTT**

Disney+ Hotstar

**HBO** Go

iFlix

iQIYI

Metro TV Online

Netflix

RCTI+

**TVRI Online** 

Vidio

Vision+

Viu

WeTV

#### **Social Media & Video Sharing**

Facebook

Instagram

SnackVideo

Snapchat

Telegram

TikTok

**Twitch** 

**Twitter** 

Vimeo

WhatsApp

YouTube



## Video platforms used regularly - All respondents





### **Offers Best Quality Content**









#### Feel Most Immersed While Watching







# Highest levels of attention







## Most Likely to Recommend







#### Most Likely to Notice Advertising









#### Ads Feel Too Intrusive







### **Highest Quality Ads**







#### Platforms Consumers Would Give Up First

Premium OTT UGC

0.1%

milieu



Social media video Messaging Scheduled linear



# Indonesia In View 31 Aug 2023 | Park Hyatu, Jakarta Www.avia.org

#### **Emotions felt after 1 hour of watching TV**













# Indonesia In View 31 Aug 2023 Park Hyatt, Jakarta www.avia.erg

#### **Emotions felt after 1 hour of watching Movies**









#### Time spent watching different types of video content







after 1 hour of Movies

after 1 hour of TV





# Premium OTT – Building its Rightful Place in the Digital Market

A Research Study in Indonesia

**Supported By:** 

Magnite