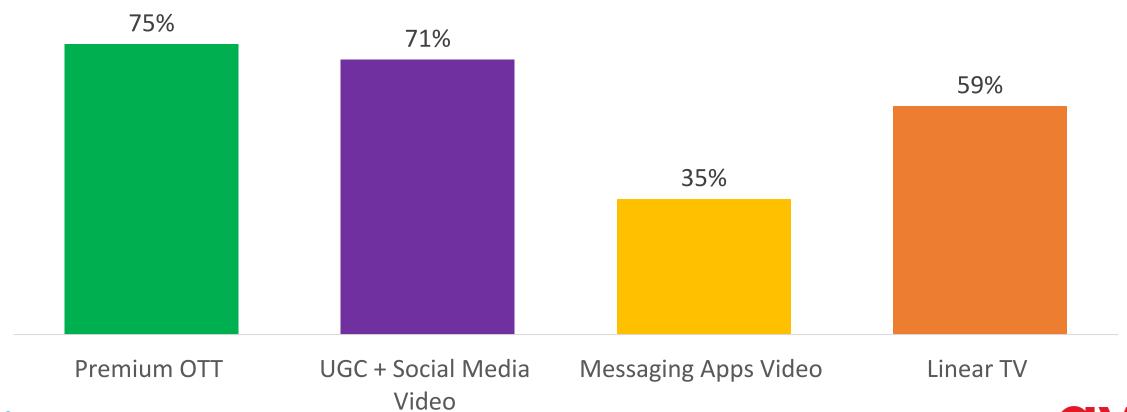

ative of adult population aged 16 and above in Indonesia
- Margin of error of +/- 3% at 95% confidence
- Data collected in August 2023



#### Methodology

Online research via Milieu's proprietary panel



#### Sample Size

N=,1000 samples



#### **Audience**

Representative of Indonesian resident population of adults aged 16 and above. Quotas set for age and gender



Services covered by the research:

#### **Premium OTT**

Disney+ Hotstar

**HBO** Go

iFlix

iQIYI

Metro TV Online

Netflix

RCTI+

**TVRI Online** 

Vidio

Vision+

Viu

WeTV

#### **Social Media & Video Sharing**

Facebook

Instagram

SnackVideo

Snapchat

Telegram

TikTok

**Twitch** 

**Twitter** 

Vimeo

WhatsApp

YouTube



## Video platforms used regularly - All respondents





### **Offers Best Quality Content**









#### Feel Most Immersed While Watching







# Highest levels of attention







## Most Likely to Recommend







#### Most Likely to Notice Advertising









#### Ads Feel Too Intrusive







### **Highest Quality Ads**







#### Platforms Consumers Would Give Up First

Premium OTT UGC

0.1%

milieu



Social media video Messaging Scheduled linear



# Indonesia In View 31 Aug 2023 | Park Hyatu, Jakarta Www.avia.org

#### **Emotions felt after 1 hour of watching TV**













# Indonesia In View 31 Aug 2023 Park Hyatt, Jakarta www.avia.erg

#### **Emotions felt after 1 hour of watching Movies**









#### Time spent watching different types of video content







after 1 hour of Movies

after 1 hour of TV





# Premium OTT – Building its Rightful Place in the Di