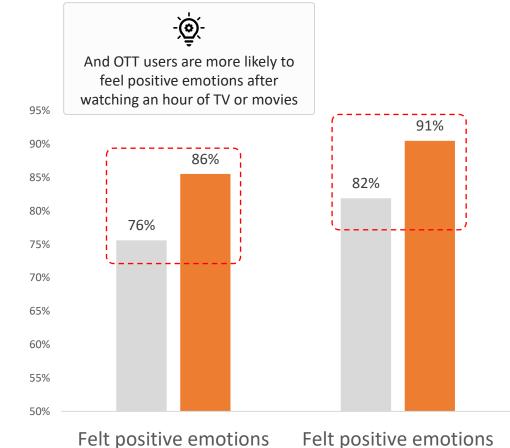

#### **Emotions felt after 1 hour of watching TV**

#### **Emotions felt after 1 hour of watching Movies**