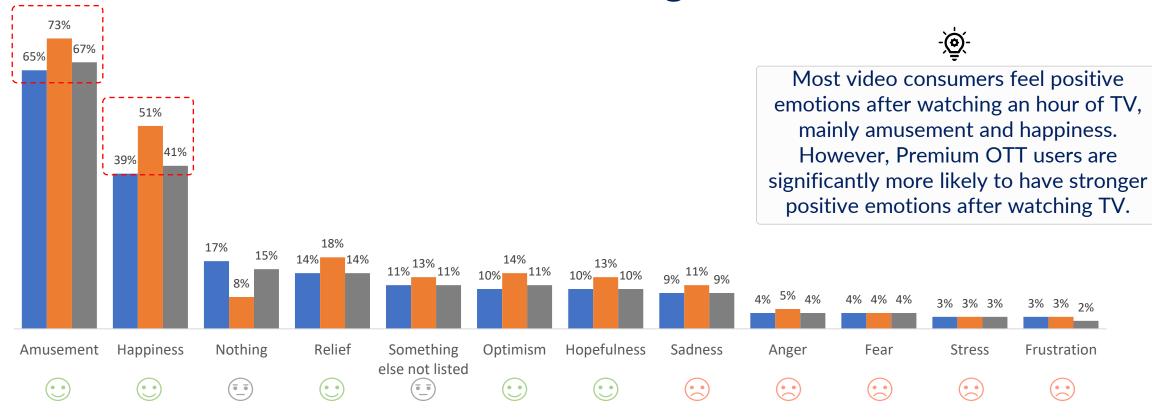

tflix

RCTI+

**TVRI Online** 

Vidio

Vision+

Viu

WeTV

#### **Social Media & Video Sharing**

Facebook

Instagram

SnackVideo

Snapchat

Telegram

TikTok

**Twitch** 

**Twitter** 

Vimeo

WhatsApp

YouTube



## Video platforms used regularly - All respondents





### **Offers Best Quality Content**









#### Feel Most Immersed While Watching







# Highest levels of attention







## Most Likely to Recommend







#### Most Likely to Notice Advertising









#### Ads Feel Too Intrusive







### **Highest Quality Ads**







#### Platforms Consumers Would Give Up First

Premium OTT UGC

0.1%

milieu



Social media video Messaging Scheduled linear



# Indonesia In View 31 Aug 2023 | Park Hyatu, Jakarta Www.avia.org

#### **Emotions felt after 1 hour of watching TV**













# Indonesia In View 31 Aug 2023 Park Hyatt, Jakarta www.avia.erg

#### **Emotions felt after 1 hour of watching Movies**









#### Time spent watching different types of video content







after 1 hour of Movies

after 1 hour of TV





# Premium OTT – Building its Rightful Place in the Digital Market

A Research Study in Indonesia

**Supported By:** 

Magnite