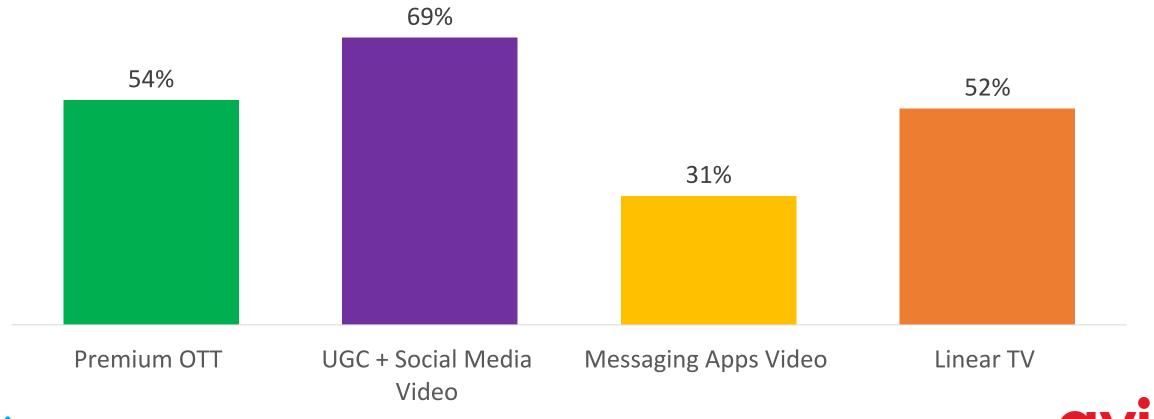

ndonesia
- Margin of error of +/- 3% at 95% confidence
- Data collected in August 2023



#### Methodology

Online research via Milieu's proprietary panel



#### Sample Size

N=,1000 samples



#### **Audience**

Representative of Indonesian resident population of adults aged 16 and above. Quotas set for age and gender



Services covered by the research:

#### **Premium OTT**

Disney+ Hotstar

**HBO** Go

iFlix

iQIYI

Metro TV Online

Netflix

RCTI+

**TVRI Online** 

Vidio

Vision+

Viu

WeTV

#### **Social Media & Video Sharing**

Facebook

Instagram

SnackVideo

Snapchat

Telegram

TikTok

**Twitch** 

**Twitter** 

Vimeo

WhatsApp

YouTube



## Video platforms used regularly - All respondents





### **Offers Best Quality Content**









#### Feel Most Immersed While Watching







# Highest levels of attention







## Most Likely to Recommend







#### Most Likely to Notice Advertising









#### Ads Feel Too Intrusive







### **Highest Quality Ads**







#### Platforms Consumers Would Give Up First

Premium OTT UGC

0.1%

milieu



Social media video Messaging Scheduled linear



# Indonesia In View 31 Aug 2023 | Park Hyatu, Jakarta Www.avia.org

#### **Emotions felt after 1 hour of watching TV**













# Indonesia In View 31 Aug 2023 Park Hyatt, Jakarta www.avia.erg

#### **Emotions felt after 1 hour of watching Movies**









#### Time spent watching different types of video content







after 1 hour of Movies

after 1 hour of TV





# Premium OTT – Building its Rightful Place in the Digital Market

A Research Study in Indonesia

**S