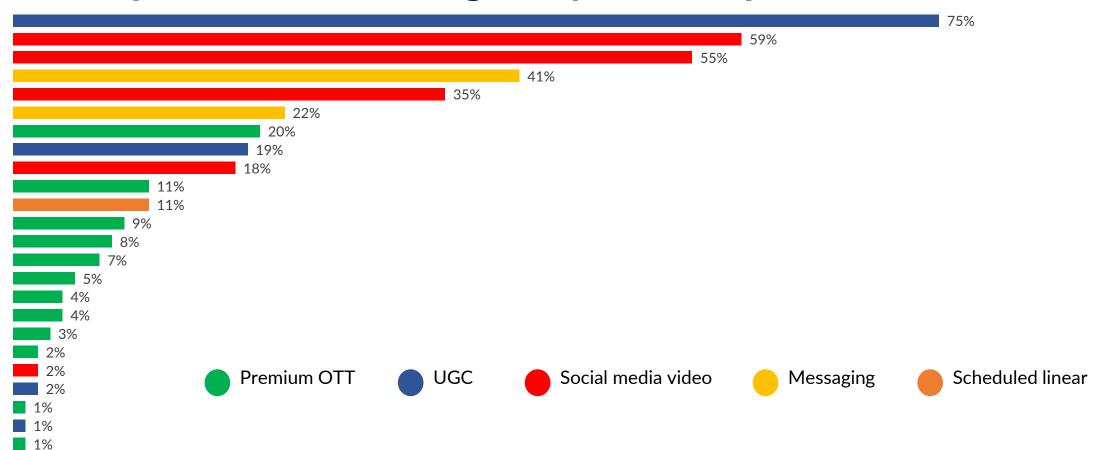

proprietary online panel
- Data representative of adult population aged 16 and above in Indonesia
- Margin of error of +/- 3% at 95% confidence
- Data collected in August 2023



#### Methodology

Online research via Milieu's proprietary panel



#### Sample Size

N=,1000 samples



#### **Audience**

Representative of Indonesian resident population of adults aged 16 and above. Quotas set for age and gender



Services covered by the research:

#### **Premium OTT**

Disney+ Hotstar

**HBO** Go

iFlix

iQIYI

Metro TV Online

Netflix

RCTI+

**TVRI Online** 

Vidio

Vision+

Viu

WeTV

#### **Social Media & Video Sharing**

Facebook

Instagram

SnackVideo

Snapchat

Telegram

TikTok

**Twitch** 

**Twitter** 

Vimeo

WhatsApp

YouTube



## Video platforms used regularly - All respondents





### **Offers Best Quality Content**









#### Feel Most Immersed While Watching







# Highest levels of attention







## Most Likely to Recommend







#### Most Likely to Notice Advertising









#### Ads Feel Too Intrusive







### **Highest Quality Ads**







#### Platforms Consumers Would Give Up First

Premium OTT UGC

0.1%

milieu



Social media video Messaging Scheduled linear



# Indonesia In View 31 Aug 2023 | Park Hyatu, Jakarta Www.avia.org

#### **Emotions felt after 1 hour of watching TV**













# Indonesia In View 31 Aug 2023 Park Hyatt, Jakarta www.avia.erg

#### **Emotions felt after 1 hour of watching Movies**









#### Time spent watching different types of video content







after 1 hour of Movies

after 1 hour of TV





# Premium OT