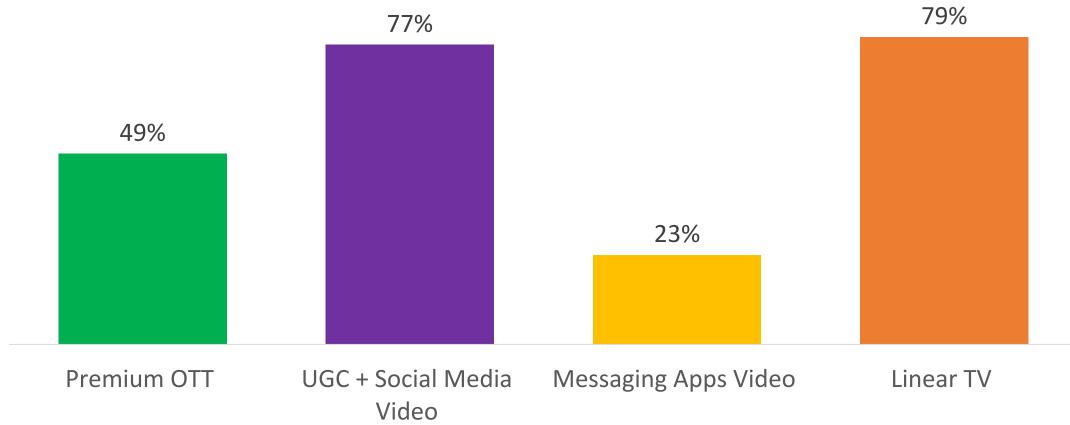

earch via Milieu's proprietary panel



#### Sample Size

N=,1000 samples



#### **Audience**

Representative of Indonesian resident population of adults aged 16 and above. Quotas set for age and gender



Services covered by the research:

#### **Premium OTT**

Disney+ Hotstar

**HBO** Go

iFlix

iQIYI

Metro TV Online

Netflix

RCTI+

**TVRI Online** 

Vidio

Vision+

Viu

WeTV

#### **Social Media & Video Sharing**

Facebook

Instagram

SnackVideo

Snapchat

Telegram

TikTok

**Twitch** 

**Twitter** 

Vimeo

WhatsApp

YouTube



## Video platforms used regularly - All respondents





### **Offers Best Quality Content**









#### Feel Most Immersed While Watching







# Highest levels of attention







## Most Likely to Recommend







#### Most Likely to Notice Advertising









#### Ads Feel Too Intrusive







### **Highest Quality Ads**







#### Platforms Consumers Would Give Up First

Premium OTT UGC

0.1%

milieu



Social media video Messaging Scheduled linear



# Indonesia In View 31 Aug 2023 | Park Hyatu, Jakarta Www.avia.org

#### **Emotions felt after 1 hour of watching TV**













# Indonesia In View 31 Aug 2023 Park Hyatt, Jakarta www.avia.erg

#### **Emotions felt after 1 hour of watching Movies**









#### Time spent watching different types of video content







after 1 hour of Movies

after 1 hour of TV





# Premium OTT – Building its Rightful Place in the Digital Market

A Research Study in Indonesia

**Supported By:** 

Magnite