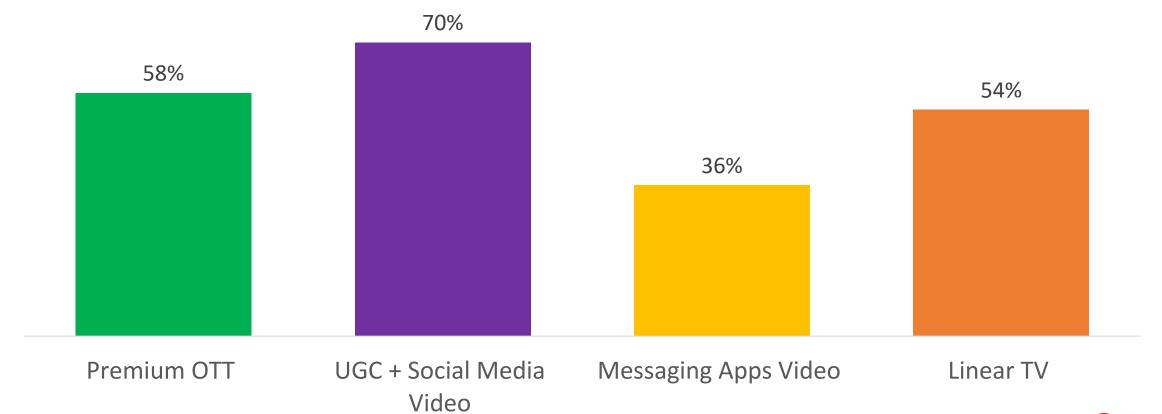

in August 2023



#### Methodology

Online research via Milieu's proprietary panel



#### Sample Size

N=,1000 samples



#### **Audience**

Representative of Indonesian resident population of adults aged 16 and above. Quotas set for age and gender



Services covered by the research:

#### **Premium OTT**

Disney+ Hotstar

**HBO** Go

iFlix

iQIYI

Metro TV Online

Netflix

RCTI+

**TVRI Online** 

Vidio

Vision+

Viu

WeTV

#### **Social Media & Video Sharing**

Facebook

Instagram

SnackVideo

Snapchat

Telegram

TikTok

**Twitch** 

**Twitter** 

Vimeo

WhatsApp

YouTube



## Video platforms used regularly - All respondents





### **Offers Best Quality Content**









#### Feel Most Immersed While Watching







# Highest levels of attention







## Most Likely to Recommend







#### Most Likely to Notice Advertising









#### Ads Feel Too Intrusive







### **Highest Quality Ads**







#### Platforms Consumers Would Give Up First

Premium OTT UGC

0.1%

milieu



Social media video Messaging Scheduled linear



# Indonesia In View 31 Aug 2023 | Park Hyatu, Jakarta Www.avia.org

#### **Emotions felt after 1 hour of watching TV**













# Indonesia In View 31 Aug 2023 Park Hyatt, Jakarta www.avia.erg

#### **Emotions felt after 1 hour of watching Movies**









#### Time spent watching different types of video content







after 1 hour of Movies

after 1 hour of TV





# Premium OTT – Building its Rightful Place in the Digital Market

A Research Study in Indonesia

**Supported By:** 

Magnite