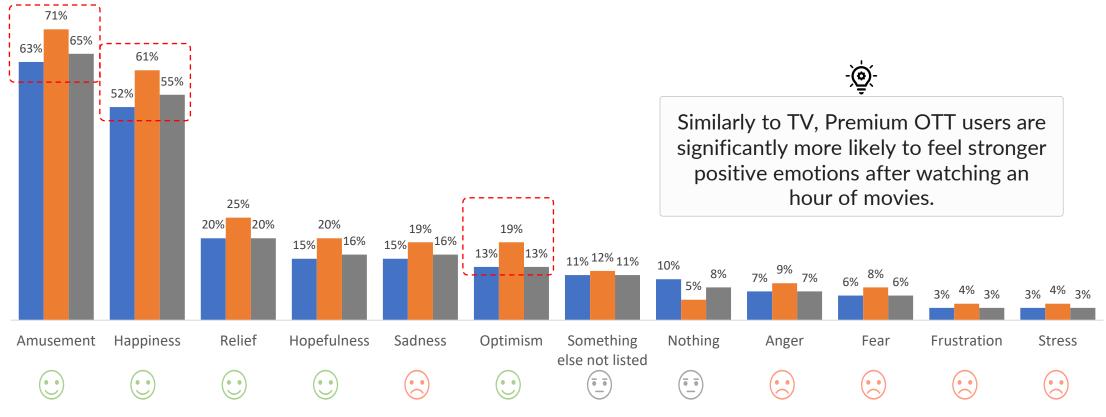

pchat

Telegram

TikTok

**Twitch** 

**Twitter** 

Vimeo

WhatsApp

YouTube



## Video platforms used regularly - All respondents





### **Offers Best Quality Content**









#### Feel Most Immersed While Watching







# Highest levels of attention







## Most Likely to Recommend







#### Most Likely to Notice Advertising









#### Ads Feel Too Intrusive







### **Highest Quality Ads**







#### Platforms Consumers Would Give Up First

Premium OTT UGC

0.1%

milieu



Social media video Messaging Scheduled linear



# Indonesia In View 31 Aug 2023 | Park Hyatu, Jakarta Www.avia.org

#### **Emotions felt after 1 hour of watching TV**













# Indonesia In View 31 Aug 2023 Park Hyatt, Jakarta www.avia.erg

#### **Emotions felt after 1 hour of watching Movies**









#### Time spent watching different types of video content







after 1 hour of Movies

after 1 hour of TV





# Premium OTT – Building its Rightful Place in the Digital Market

A Research Study in Indonesia

**Supported By:** 

Magnite