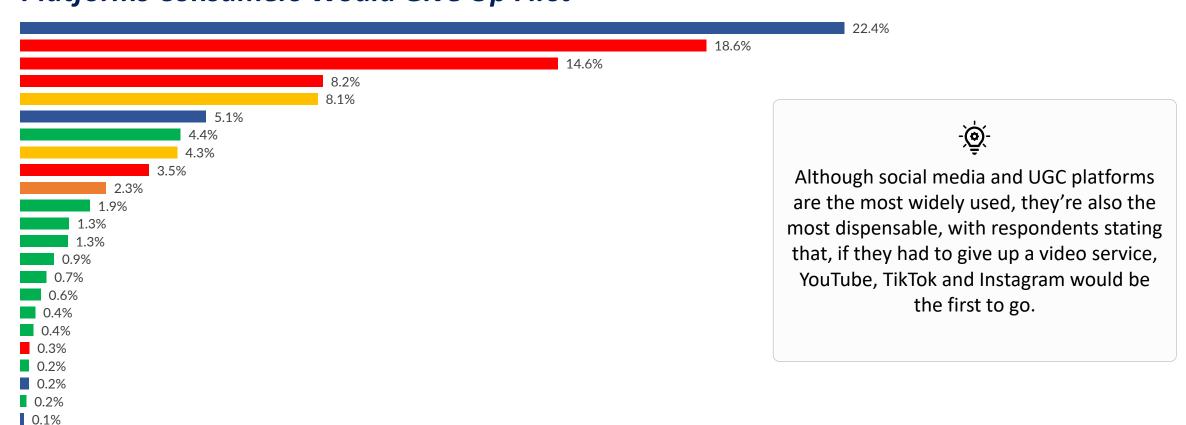

#### Platforms Consumers Would Give Up First

Premium OTT UGC

0.1%

milieu

Social media video Messaging Scheduled linear