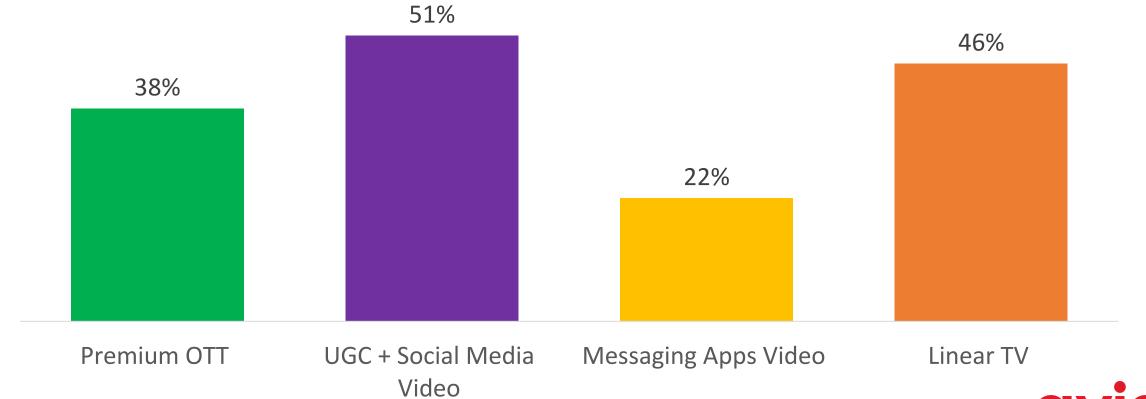

s



#### **Audience**

Representative of Indonesian resident population of adults aged 16 and above. Quotas set for age and gender



Services covered by the research:

#### **Premium OTT**

Disney+ Hotstar

**HBO** Go

iFlix

iQIYI

Metro TV Online

Netflix

RCTI+

**TVRI Online** 

Vidio

Vision+

Viu

WeTV

#### **Social Media & Video Sharing**

Facebook

Instagram

SnackVideo

Snapchat

Telegram

TikTok

**Twitch** 

**Twitter** 

Vimeo

WhatsApp

YouTube



## Video platforms used regularly - All respondents





### **Offers Best Quality Content**









#### Feel Most Immersed While Watching







# Highest levels of attention







## Most Likely to Recommend







#### Most Likely to Notice Advertising









#### Ads Feel Too Intrusive







### **Highest Quality Ads**







#### Platforms Consumers Would Give Up First

Premium OTT UGC

0.1%

milieu



Social media video Messaging Scheduled linear



# Indonesia In View 31 Aug 2023 | Park Hyatu, Jakarta Www.avia.org

#### **Emotions felt after 1 hour of watching TV**













# Indonesia In View 31 Aug 2023 Park Hyatt, Jakarta www.avia.erg

#### **Emotions felt after 1 hour of watching Movies**









#### Time spent watching different types of video content







after 1 hour of Movies

after 1 hour of TV





# Premium OTT – Building its Rightful Place in the Digital Market

A Research Study in Indonesia

**Supported By:** 

Magnite